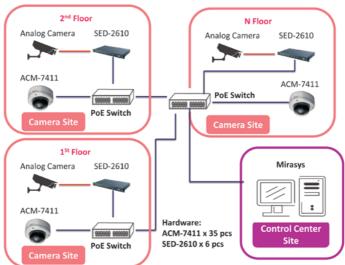

## Solution

Distributor Xserius and System Integrator Flexposure have successfully deployed a new IP surveillance system with the implementation of ACTi products in a hospital parking located in Nijmegen the Netherlands. With ACTi 6 pieces of SED-2610 Video Encoder and 35 pieces of ACM-7411 Megapixel Outdoor Vandal Proof Dome Camera, ACTi provides a total-secured environment.

## **Benefit**

The main purpose of deploying a new IP-based surveillance system for the hospital parking is to ensure safety and also provide a method to monitor the entrance and exit. ACTi cameras have been chosen due to their fantastic cost-effective solution, good image quality at an affordable price. ACTi's open platform enables the Mirasys to integrate with ACTi IP cameras to watch live footage and playback simultaneously. Besides, the customer does not have to discard the existing analog cameras. ACTi video encoders can transfer the analog signal into digital signal when transmitting. The customer is very satisfied with service that ACTi provided-ACTi served the high quality images and also the cost-saving solutions.